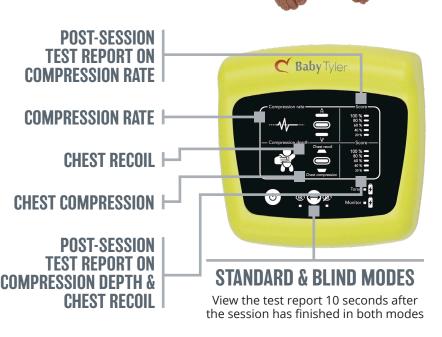

# **CPR TRAINING**

Wireless monitor provides 2020 AHA guideline compliant CPR feedback