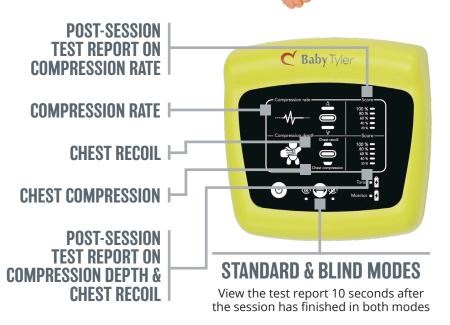

# **CPR TRAINING**

Wireless monitor provides 2020 AHA guideline compliant CPR feedback