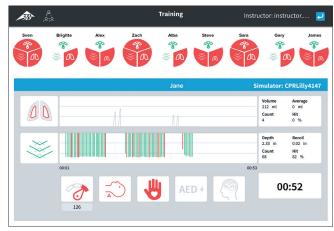

## CPRLILLY APP

Instructor will at any time be able to access a detailed view on each trainees CPR-performance by a simple touch.

Trainees will follow the CPR parameters on a simplified feedback view and improve their performance in real time.