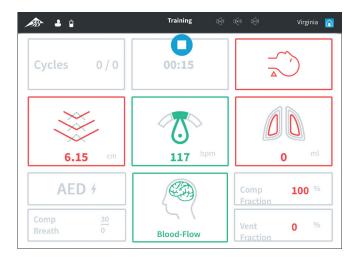

## CPRLILLY APP

Instructor will at any time be able to access a detailed view on each trainees CPR-performance by a simple touch.

Trainees will follow the CPR parameters on a simplified feedback view and improve their performance in real time.