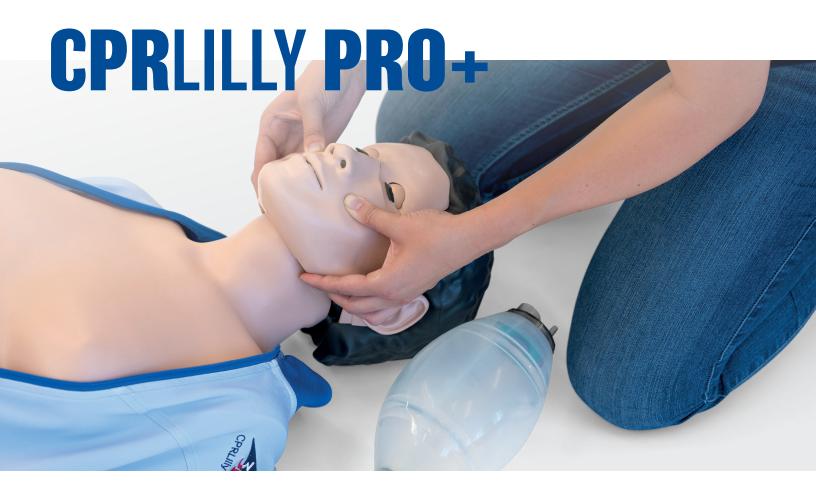

The new Quality CPR manikin enables instructors and healthcare providers to measure, monitor and analyze the CPR performance of up to 10 trainees at a time. CPRLilly PRO+ helps instructors increase effectiveness and efficiency in their CPR courses by connecting with the new CPRLilly App on tablet to follow the CPR performance and deliver objective feedback leading to Quality CPR training.

## **FEATURES**

- Quality CPR feedback with debriefing history
- Mouth-to-mouth & mouth-to-nose ventilation
- Ventilation with face shield, pocket mask and BVM
- Chest rise with proper ventilation
- Control of proper airway desobstuction
- Carotid pulses
- AED pads placement training capable
- Free App available on google play and iOS
- Constant analysis of CPR parameters for up to 10 manikins simultaneously
- Individual review possibility in group training for more efficient training
- Adaptable to different course concepts
- Simplified student feedback view available with the **CPRLilly App**
- Made in Germany of extremely durable, latex free material
- Face masks and lungs bags can be changed easily without tools
- Easy to clean with hygienic airway system
- Runs quietly with efficient power usage and rechargeable battery
- Stable WiFi connection and intuitive App interface
- Practical carrying bag with training mat for comfortable practice